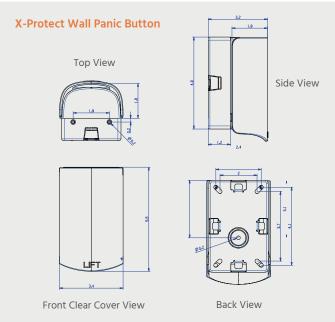

#### X-Protect Wall Panic Button

The X-Protect Wall Panic Button provides a critical safety solution designed for immediate access in high-traffic areas. Mounted on walls for optimal visibility and accessibility, this button is equipped with a tamper-detecting cover that alerts security personnel when accessed or removed. The integration with the X-Guardian platform enhances its functionality, allowing it to send real-time notifications to designated responders upon activation. This version is ideal for installation in hallways, lobbies, and emergency exits, ensuring quick communication in urgent situations.

# **Technical Specifications**

|                        | X-Protect Desk Button                                                             | X-Protect Wall Panic Button                                              |
|------------------------|-----------------------------------------------------------------------------------|--------------------------------------------------------------------------|
| Product Number         | 901-0001                                                                          | 901-0003                                                                 |
| Dimensions (L x W x D) | 4.16 X 3.95 X 2.25 (inches)                                                       | 5.22 X 3.44 X 2.49 (inches)                                              |
| Push Button Size       | 0.88 (inches)                                                                     | 2 (inches)                                                               |
| Power Source           | РоЕ                                                                               |                                                                          |
| Processor              | ESP32                                                                             |                                                                          |
| Max Power              | 12.9W                                                                             |                                                                          |
| Configuration          | Automatic self deployment via X-Guardian platform                                 |                                                                          |
| Wire Type              | Cat5e or greater                                                                  |                                                                          |
| Network Interface      | Ethernet                                                                          |                                                                          |
| Networking             | DHCP, HTTP, HTTPS, TCP/IP, ARP, Bonjour, MQTT (Port 8883), UDP, IPv4 / IPv6, mDNS |                                                                          |
| Mounting               | Desk Top                                                                          | Ceiling/Wall (Includes a back box with wire mold and conduit knock outs) |
| Vandal Resistance      | N/A                                                                               | Yes                                                                      |
| Warranty               | 3 Years                                                                           |                                                                          |