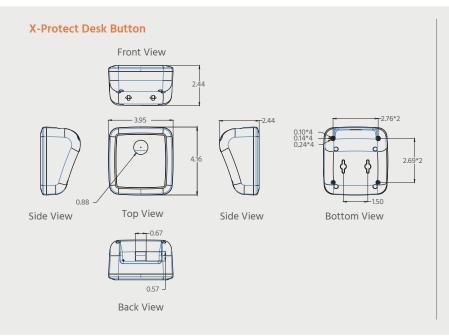

#### X-Protect Desk Button

The X-Protect Desk Button is a compact and accessible safety tool designed for easy placement on desks or workstations. Featuring a sleek design with an LED trim ring, this button ensures it is visible and ready for use in critical situations. When pressed, it promptly communicates with the X-Guardian platform, activating emergency procedures that alert security personnel or emergency responders. This desktop version is particularly suited for environments like classrooms and offices, where immediate assistance is vital.

# **Technical Specifications**

|                        | X-Protect Desk Button                                                             | X-Protect Wall Panic Button                                              |
|------------------------|-----------------------------------------------------------------------------------|--------------------------------------------------------------------------|
| Product Number         | 901-0001                                                                          | 901-0003                                                                 |
| Dimensions (L x W x D) | 4.16 X 3.95 X 2.25 (inches)                                                       | 5.22 X 3.44 X 2.49 (inches)                                              |
| Push Button Size       | 0.88 (inches)                                                                     | 2 (inches)                                                               |
| Power Source           | РоЕ                                                                               |                                                                          |
| Processor              | ESP32                                                                             |                                                                          |
| Max Power              | 12.9W                                                                             |                                                                          |
| Configuration          | Automatic self deployment via X-Guardian platform                                 |                                                                          |
| Wire Type              | Cat5e or greater                                                                  |                                                                          |
| Network Interface      | Ethernet                                                                          |                                                                          |
| Networking             | DHCP, HTTP, HTTPS, TCP/IP, ARP, Bonjour, MQTT (Port 8883), UDP, IPv4 / IPv6, mDNS |                                                                          |
| Mounting               | Desk Top                                                                          | Ceiling/Wall (Includes a back box with wire mold and conduit knock outs) |
| Vandal Resistance      | N/A                                                                               | Yes                                                                      |
| Warranty               | 3 Years                                                                           |                                                                          |