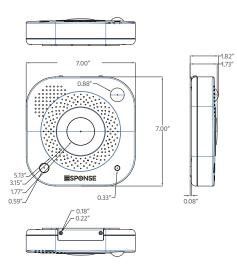

## **Technical Specifications**

|                        |                                                                                         | X-Aler |
|------------------------|-----------------------------------------------------------------------------------------|--------|
| Product Number         | 0189-0004                                                                               |        |
| Dimensions (L x W x D) | 7.0 X 7.0 X 1.77 (inches)                                                               |        |
| Processor              | Broadcom BCM2711                                                                        |        |
| Network Interface      | Ethernet                                                                                |        |
| Network Protocols      | DHCP, HTTP, HTTPS, TCP/IP, ARP,<br>Bonjour, MQTT (Port 8883),<br>UDP, IPv4 / IPv6, mDNS |        |
| Wiring                 | Cat5e or greater                                                                        |        |
| Max Power              | 71W                                                                                     |        |
| Configuration          | Automatic self deployment via<br>X-Guardian platform                                    |        |
| Mounting               | Ceiling/Wall                                                                            |        |
| Ethernet Passthrough   | PoE++ In / PoE + Out                                                                    |        |