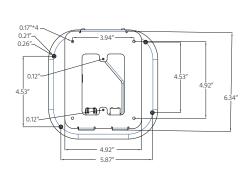

## **Technical Specifications**

|                        |                                                                                         | X-Aler |
|------------------------|-----------------------------------------------------------------------------------------|--------|
| Product Number         | 0189-0004                                                                               |        |
| Dimensions (L x W x D) | 7.0 X 7.0 X 1.77 (inches)                                                               |        |
| Processor              | Broadcom BCM2711                                                                        |        |
| Network Interface      | Ethernet                                                                                |        |
| Network Protocols      | DHCP, HTTP, HTTPS, TCP/IP, ARP,<br>Bonjour, MQTT (Port 8883),<br>UDP, IPv4 / IPv6, mDNS |        |
| Wiring                 | Cat5e or greater                                                                        |        |
| Max Power              | 71W                                                                                     |        |
| Configuration          | Automatic self deployment via<br>X-Guardian platform                                    |        |
| Mounting               | Ceiling/Wall                                                                            |        |
| Ethernet Passthrough   | PoE++ In / PoE + Out                                                                    |        |