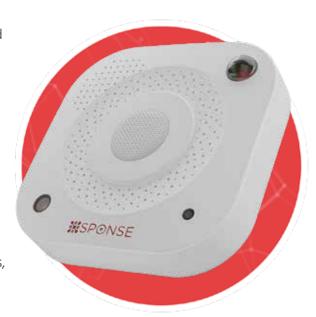

#### X-Alert

The X-Alert continuously analyzes data from a network of sensors, swiftly detecting anomalies such as unauthorized access, environmental hazards, and emergencies. Reassure your staff and provide them with the peace of mind knowing that security teams, and emergency responders receive rapid notifications at the first sign of trouble. With its powerful automation features—like locking doors and activating alerts—the X-Alert is tied to X-Guardian minimizing reliance on manual intervention, making it an indispensable asset for comprehensive safety protocols. Elevate your security strategy today with the X-Alert and ensure a safer environment for everyone.

#### **How X-Alert Works**

The X-Alert is easily installed utilizing Power over Ethernet (PoE) connectivity. X-Alert monitors various environmental parameters through its integrated sensors, allowing for real-time detection. When unusual activity is detected, the system generates immediate notifications and triggers automated actions, enhancing response efficiency. Integration with X-Guardian's mapping technology further allows precise incident location tracking, ensuring effective resource allocation during critical situations. No need to log into multiple devices—once connected to the X-Guardian service, devices automatically deploy in real-time, cutting down installation time. All devices come pre-configured for immediate use upon delivery.