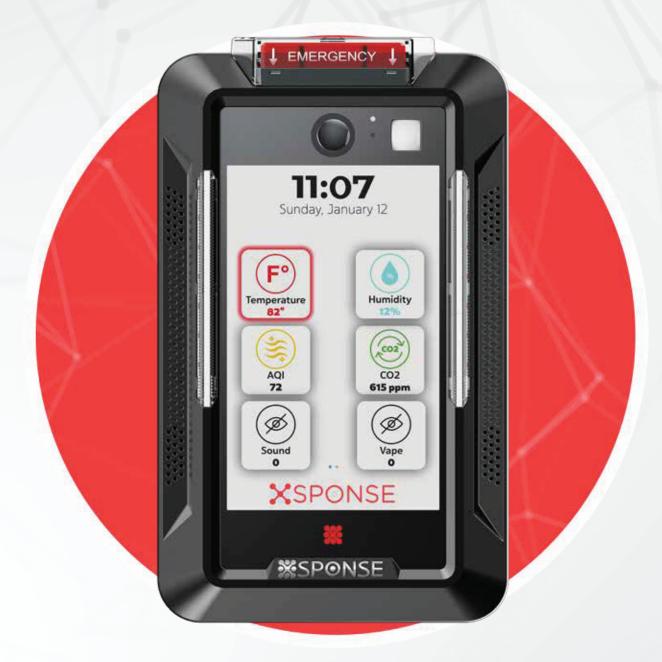

#### X-SHIELD

The X-Shield triggers immediate notifications to designated personnel while continuously monitoring for various threats, including airborne contaminants and unauthorized access. To initiate a rapid response in critical situations, personnel can activate the emergency button. This integration allows for effective resource allocation, with real-time data accessible via the X-Guardian platform, enhancing situational awareness and improving safety protocols. Additionally, the X-Shield features an environmental sensor, strobe lights, an occupancy sensor, camera, shutter, optional card reader, backlight glow lighting, microphone, button tamper sensor, and a 7" high resolution touchscreen reinforcing its role as a vital component within the XSponse ecosystem. No need to log into multiple devices—once connected to the X-Guardian service, devices automatically deploy in real-time, cutting down installation time. All devices come pre-configured for immediate use upon delivery.

## **Key Features**

**Integrated Emergency Button:** Instantly alerts security personnel and initiates emergency protocols with tamper alert sensor.

Occupancy and Environmental Sensors: Detect safety threats such as gas leaks, occupancy levels, and environmental conditions while offering complete protection against vaping, THC use, vape masking, and smoking, ensuring a safer and healthier environment.

**User-Friendly Design:** Convenient touchscreen interface with configurable settings for tailored safety management.

**Power over Ethernet (PoE):** Simplifies installation and connectivity, requiring only a single cable.

**Dual Sensors:** Detects both environmental hazards, temperature, and occupancy to ensure optimal safety and compliance.

**Al Voice Activation:** Use keywords to wake up and activate the X-Shield to perform automated event tasks.