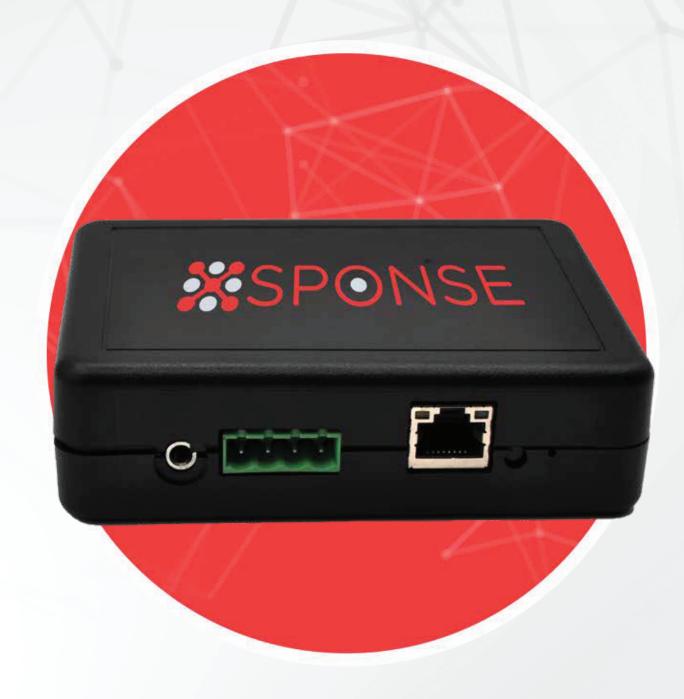

#### X-CONNECT INPUT AND OUTPUT MODULES

The X-Connect Input and Output Modules are versatile devices designed to enhance the responsiveness and functionality of a facility's emergency communication system. Input modules can interface with various sensors, such as switches, motion detectors, and door sensors, allowing for real-time monitoring of critical conditions. Meanwhile, output modules utilize relays to trigger actions based on specific events, such as opening gates or activating alarm systems, ensuring a comprehensive approach to safety management.

#### X-Connect Output Module Key Features:

**Form C Relay:** Flexible control for multiple configurations, providing both normally open and normally closed options built into the device.

**PoE-Powered:** Simplifies setup and reduces cable clutter.

#### **X-Connect Input Module Key Features:**

Enhance functionality with XSponse device connections: Supporting triggers for open, close, or state changes via real-time input monitoring.

**Configurable Inputs:** Easily adaptable to multiple third-party devices.

**PoE-Powered:** Enables efficient, hassle-free installation.

**Enhanced Integration:** Ideal for connecting with alarms and access control systems.