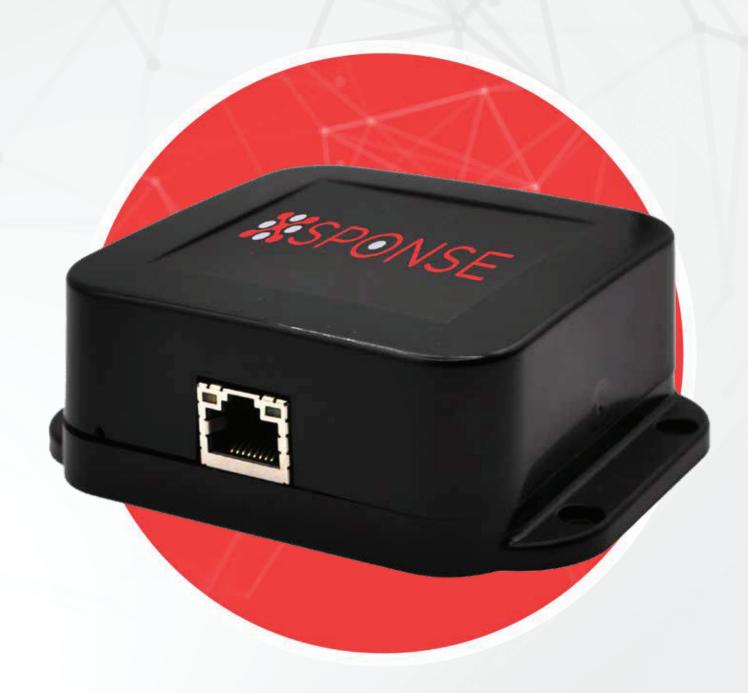

#### X-ALERT

The X-Alert continuously analyzes data from a network of sensors, swiftly detecting anomalies such as unauthorized access, environmental hazards, and emergencies. Reassure your staff and provide them with the peace of mind knowing that security teams and emergency responders receive rapid notifications at the first sign of trouble. With its powerful automation features—like locking doors and activating alerts—the X-Alert is tied to X-Guardian, minimizing reliance on manual intervention, making it an indispensable asset for comprehensive safety protocols. Elevate your security strategy today with the X-Alert and ensure a safer environment for everyone.

## **Key Features**

**Real-Time Monitoring:** Continuously tracks unusual activities such as unauthorized access, environmental threats, and emergencies, ensuring immediate awareness of potential dangers.

**Automation Capabilities:** Can autonomously initiate actions like locking doors, triggering alarms, or activating audio-visual alerts, reducing the need for manual intervention.

**Integrated Audio-Visual Alerts:** Features flashing lights and sound notifications to capture immediate attention during alerts.

Mapping and Location Tracking: Works in conjunction with XSponse's mapping system, providing 3D/4D visualizations for pinpointing incident locations and enhancing situational awareness during emergencies.

**Automated Deployment:** The X-Alert utilizes plug-and-play technology for easy installation, enabling rapid deployment across various environments without complex setups.

Compatibility with Smart Devices: Integrates effortlessly with other XSponse devices, creating an interconnected and efficient AI-Ecosystem that maximizes communication and response capabilities.