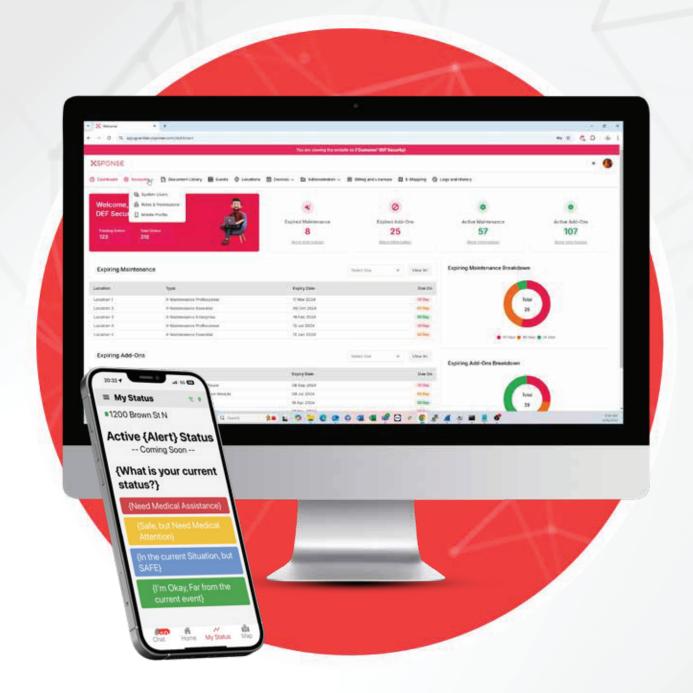

#### **X-GUARDIAN**

At the heart of the XSponse ecosystem is a centralized control platform that uses web API integration for seamless oversight and connectivity across all security devices. X-Guardian is a powerful web-based platform that enhances situational awareness by consolidating data from various XSponse input and output devices into a single interface. This unified approach enables organizations to monitor activities in real-time, respond swiftly to incidents, and streamline operations.

## **Key Features**

**Centralized Control:** Manage and monitor all XSponse security devices from a single interface for streamlined operations and oversight.

Real-Time Monitoring and Alerts: Continuously analyze data and send instant notifications to designated personnel, enabling quick responses to security incidents.

**Customizable Roles and Permissions:** Define user access levels based on roles to secure sensitive information and ensure authorized access.

**Geofencing and Interactive Mapping:** Mapping provides real-time device locations and status, as well as access to command and control including video and audio.

Real-Time Device Health Monitoring: Instant notifications when devices are compromised or go offline. Notifications can be customized using phone, text, or email to send to various groups within the organization.

**Open API Integration:** Seamlessly connect with third-party systems for enhanced functionality and expanded security capabilities.

**Powerful Reporting Tools:** Generate detailed reports on system performance and incidents to aid in planning.