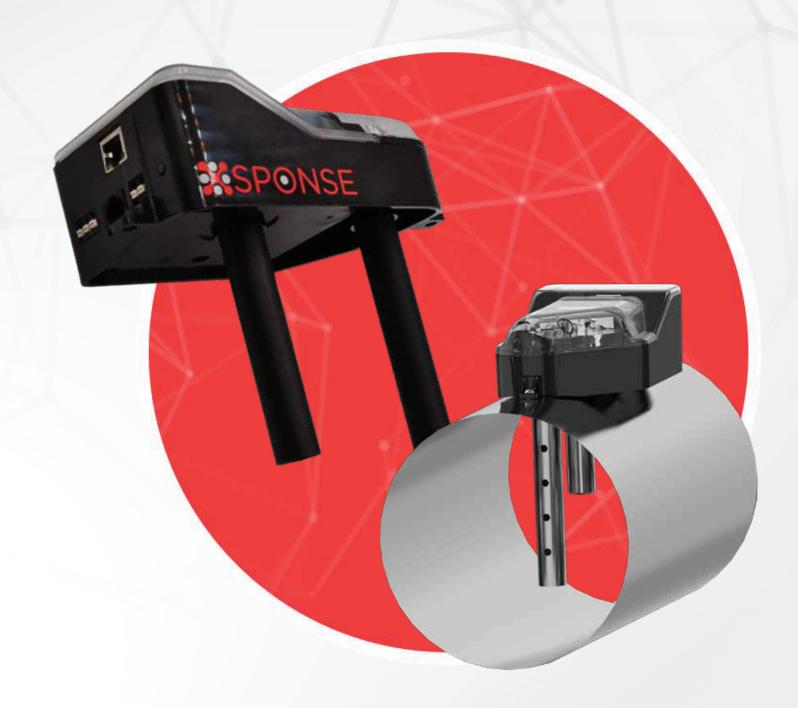

#### X-DETECT ENVIRONMENTAL DUCT MOUNT

Crucial for enhancing air quality and safety across various environments. The X-Detect Environmental Duct Mount seamlessly integrates with the XSponse X-Guardian platform enabling advanced monitoring of air quality, providing immediate alerts when it detects harmful particles such as vapor from electronic cigarettes. This solution is vital in combating the vaping epidemic in public areas, allowing organizations to proactively manage air quality concerns and ensure a safe and healthy environment.

## **Key Features**

Environmental Particle Detection: Monitors a broad spectrum of particles, including those linked to vaping and various air quality contaminants.

**Efficient Ventilation Integration:** Designed specifically for installation in HVAC duct systems, ensuring effective environmental monitoring.

**Power over Ethernet (PoE):** Simplifies installation by allowing power and connectivity to be delivered through a single Ethernet cable.

**Real-Time Alerts and Reporting:** Provides immediate notifications to the X-Guardian platform, enabling timely responses to air quality concerns.

Can Be installed At Any Height: Can be mounted at any height without restrictions, providing flexible installation options to suit any environment.