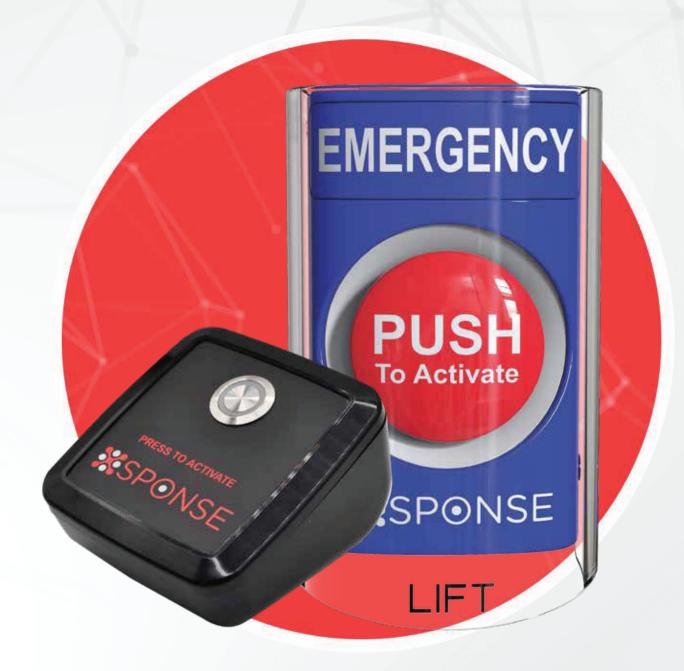

#### X-PROTECT BUTTON DEVICES

Provide a powerful solution for quick response during emergencies, ensuring safety in any environment. By integrating seamlessly with the XSponse ecosystem, these buttons deliver immediate alerts to personnel, enabling rapid action when every second counts. The buttons have the ability to activate automated action plans such as locking doors, or activating alarms, making them indispensable tools for maintaining security in schools, retail locations, and public spaces.

#### **X-Protect Desk Button**

**Customizable Emergency Protocols:** Users can program the button to initiate specific responses.

**Integrated LED Trim Ring:** Enhances visibility and indicates the operational status of the button.

#### X-Protect Wall Panic Button

**Tamper Alert System:** Sensors notify security teams of any attempts to access or disable the device.

Programmable LED Feedback: Multi-colored LEDs offer instant visual alerts for the button's status and the nature of the triggered event.