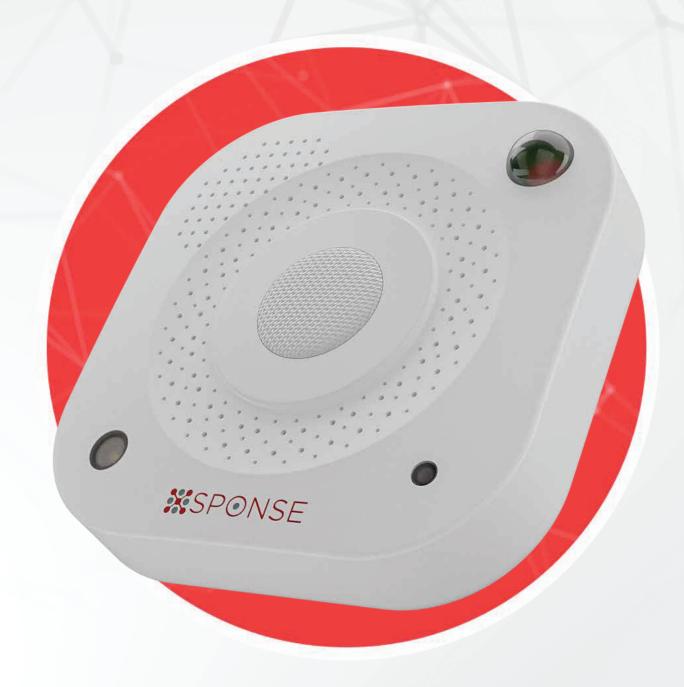

#### X-DETECT ENVIRONMENTAL DUCT MOUNT

Crucial for enhancing air quality and safety across various environments. The X-Detect Environmental Duct Mount seamlessly integrates with the XSponse X-Guardian platform enabling advanced monitoring of air quality, providing immediate alerts when it detects harmful particles such as vapor from electronic cigarettes. This solution is vital in combating the vaping epidemic in public areas, allowing organizations to proactively manage air quality concerns and ensure a safe and healthy environment.

## **Key Features**

Environmental Particle Detection: Monitors a broad spectrum of particles, including those linked to vaping and various air quality contaminants.

**Efficient Ventilation Integration:** Designed specifically for installation in HVAC duct systems, ensuring effective environmental monitoring.

**Power over Ethernet (PoE):** Simplifies installation by allowing power and connectivity to be delivered through a single Ethernet cable.

**Real-Time Alerts and Reporting:** Provides immediate notifications to the X-Guardian platform, enabling timely responses to air quality concerns.

Can Be installed At Any Height: Can be mounted at any height without restrictions, providing flexible installation options to suit any environment.