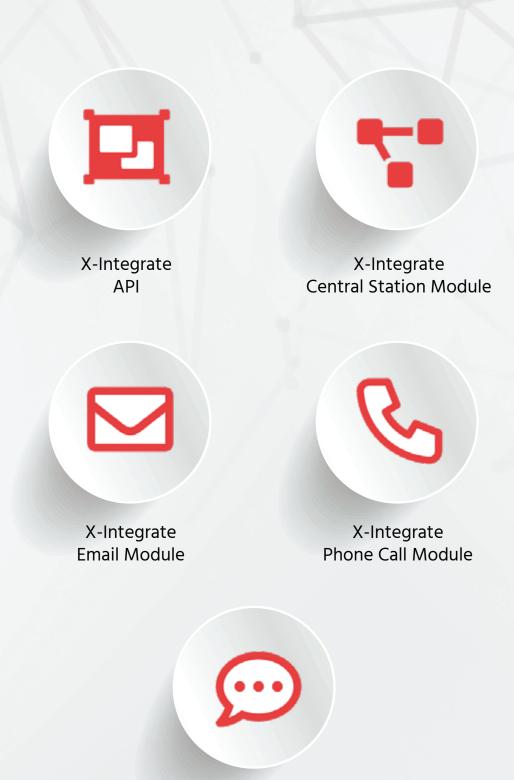

#### X-INTEGRATE

X-Integrate
Text Message Module

X-Integrate is a powerful integration solution designed to enhance communication and streamline workflows within the XSponse Ecosystem, specifically in conjunction with X-Guardian. By providing a suite of modules—X-Integrate API, Central Station Module, Email Module, Phone Call Module, and Text Message Module—X-Integrate empowers organizations to optimize real-time data exchange, automate processes, and ensure essential information is delivered without delay. This system is particularly valuable for businesses leveraging X-Guardian to amplify security and monitoring capabilities, making it vital for operational efficiency and rapid response during critical events.

#### X-Integrate API

Interoperability: Ensure effective communication between X-Guardian and software and hardware devices controlled using standard Web API.

**Automation:** Enable the automation of repetitive tasks and workflows across platforms.

#### X-Integrate Central Station Module

**Automatic Event Notification:** Real-time alerts are transmitted to Central Station upon activation by X-Guardian.

**Real-Time Reporting:** Provide continuous updates regarding security incidents, keeping all relevant parties informed.

#### **X-Integrate Email Module**

**Completely Customizable:** Customize email subject and message body using location, event and device specific information.

Automatic Email Notification: Trigger immediate email alerts for detected event.

#### X-Integrate Phone Call Module

**Multilingual Support:** Communicate messages in various languages to cater to diverse audiences.

**Text-to-Speech Functionality:** Convert written messages to audio for effective communication. Message is customizable based on location, event, and device specific information.

#### X-Integrate Text Message Module

**Event Notification:** Generate automated text messages when X-Guardian detects an event.

**Custom Configuration:** Tailor messages based upon the nature of the events.