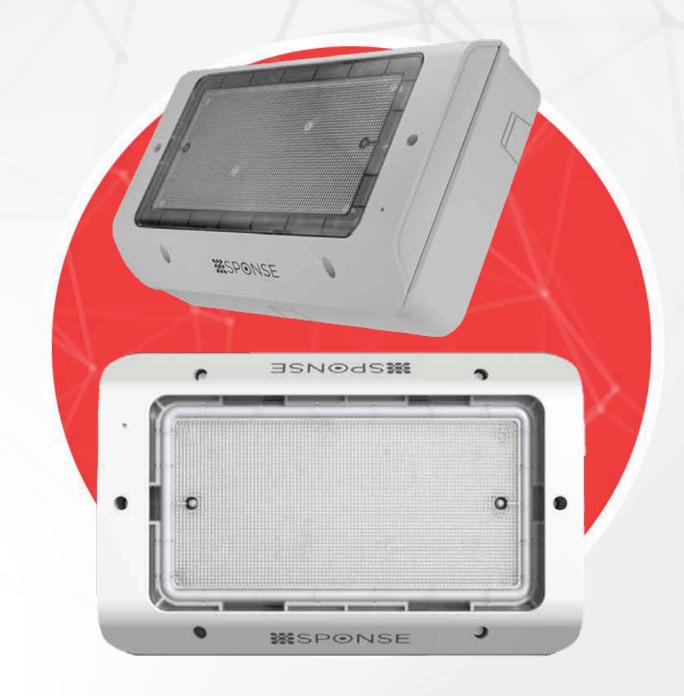

#### X-DETECT ENVIRONMENTAL DUCT MOUNT

Crucial for enhancing air quality and safety across various environments. The X-Detect Environmental Duct Mount seamlessly integrates with the XSponse X-Guardian platform enabling advanced monitoring of air quality, providing immediate alerts when it detects harmful particles such as vapor from electronic cigarettes. This solution is vital in combating the vaping epidemic in public areas, allowing organizations to proactively manage air quality concerns and ensure a safe and healthy environment.

## **Key Features**

Environmental Particle Detection: Monitors a broad spectrum of particles, including those linked to vaping and various air quality contaminants.

**Efficient Ventilation Integration:** Designed specifically for installation in HVAC duct systems, ensuring effective environmental monitoring.

**Power over Ethernet (PoE):** Simplifies installation by allowing power and connectivity to be delivered through a single Ethernet cable.

**Real-Time Alerts and Reporting:** Provides immediate notifications to the X-Guardian platform, enabling timely responses to air quality concerns.

Can Be installed At Any Height: Can be mounted at any height without restrictions, providing flexible installation options to suit any environment.