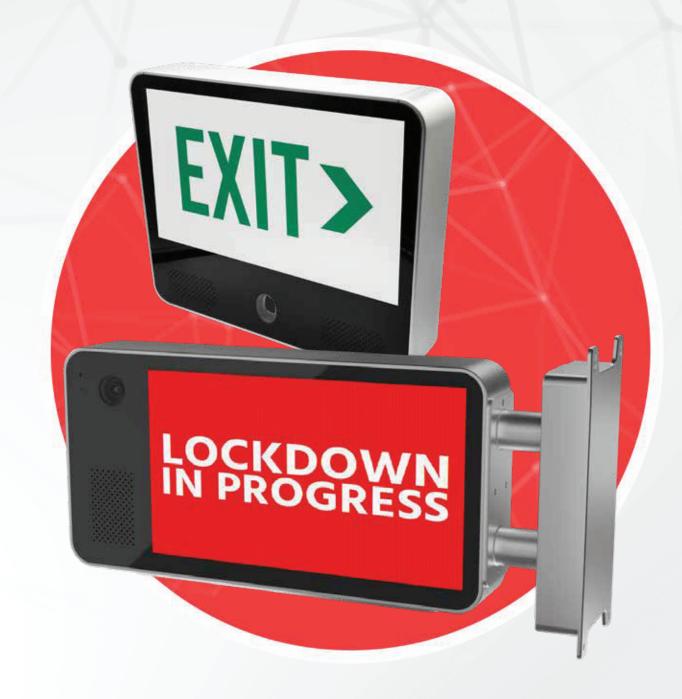

#### X-DISPLAYS

XSponse's Single and Dual-Sided Displays transform communication and enhance safety in any environment. These advanced display screens provide dynamic and customizable visual and audible alerts, ensuring critical information is communicated effectively, whether in schools, hospitals, or any public space. Equipped with high-resolution displays and integrated cameras with automated shutters, the X-Displays can capture real-time visual data, offer enhanced surveillance capabilities, and improve situational awareness.

## **Key Features**

**High-Resolution Screens:** Available in single-sided and dual-sided configurations for optimal visibility.

**Integrated Cameras:** Stream real-time video with mechanical shutters that can open during emergencies.

**Customizable Content:** Displays can showcase alerts, announcements, live video, countdowns, and other information.

**Easy Integration:** Seamlessly connects with the XSponse ecosystem for coordinated alerts and messaging.

**Built-in Strobe:** Maximize impact with a built-in RGB LED strobe, offering a variety of colors and flashing patterns. Tailor alerts to different incidents for clear, immediate visual and auditory cues.

**Power over Ethernet (PoE):** Simplifies installation by using a single cable for both power and data.

Real-Time Event Triggering: Automatically updates to display emergency alerts and notifications, ensuring immediate visibility of critical information.