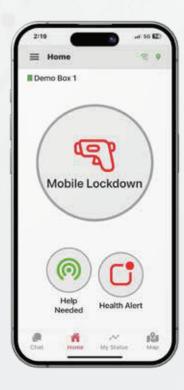

#### X-ALERT

The X-Alert continuously analyzes data from a network of sensors, swiftly detecting anomalies such as unauthorized access, environmental hazards, and emergencies. Reassure your staff and provide them with the peace of mind knowing that security teams and emergency responders receive rapid notifications at the first sign of trouble. With its powerful automation features—like locking doors and activating alerts—the X-Alert is tied to X-Guardian, minimizing reliance on manual intervention, making it an indispensable asset for comprehensive safety protocols. Elevate your security strategy today with the X-Alert and ensure a safer environment for everyone.

## **Key Features**

**Real-Time Monitoring:** Continuously tracks unusual activities such as unauthorized access, environmental threats, and emergencies, ensuring immediate awareness of potential dangers.

**Automation Capabilities:** Can autonomously initiate actions like locking doors, triggering alarms, or activating audio-visual alerts, reducing the need for manual intervention.

**Integrated Audio-Visual Alerts:** Features flashing lights and sound notifications to capture immediate attention during alerts.