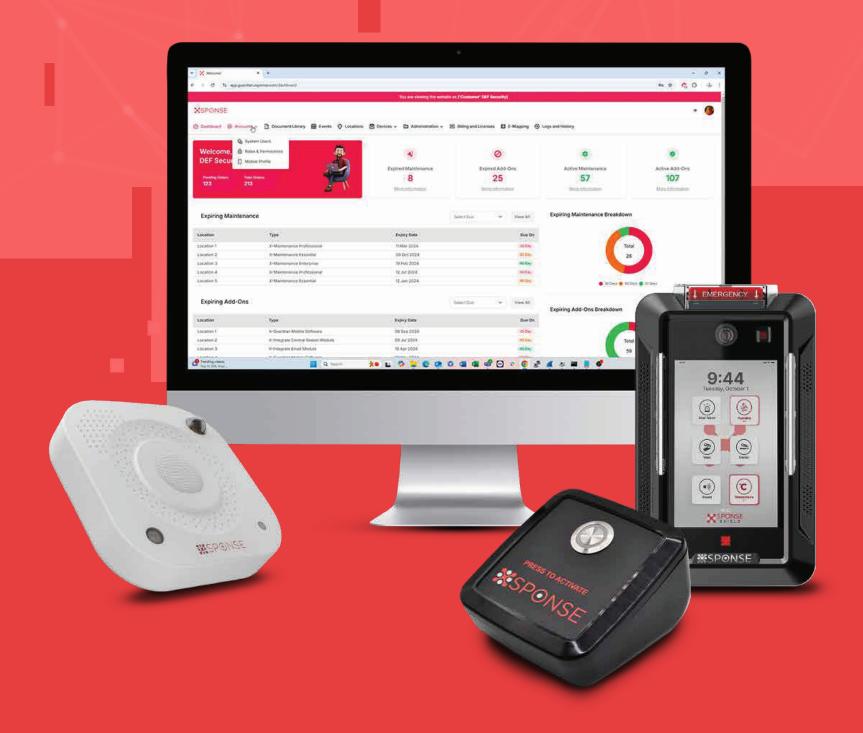

#### X-ALERT

The X-Alert continuously analyzes data from a network of sensors, swiftly detecting anomalies such as unauthorized access, environmental hazards, and emergencies. Reassure your staff and provide them with the peace of mind knowing that security teams and emergency responders receive rapid notifications at the first sign of trouble. With its powerful automation features—like locking doors and activating alerts—the X-Alert is tied to X-Guardian, minimizing reliance on manual intervention, making it an indispensable asset for comprehensive safety protocols. Elevate your security strategy today with the X-Alert and ensure a safer environment for everyone.

## **Key Features**

**Real-Time Monitoring:** Continuously tracks unusual activities such as unauthorized access, environmental threats, and emergencies, ensuring immediate awareness of potential dangers.

**Automation Capabilities:** Can autonomously initiate actions like locking doors, triggering alarms, or activating audio-visual alerts, reducing the need for manual intervention.

**Integrated Audio-Visual Alerts:** Features flashing lights and sound notifications to capture immediate attention during alerts.

Mapping and Location Tracking: Works in conjunction with XSponse's mapping system, providing 3D/4D visualizations for pinpointing incident locations and enhancing situational awareness during emergencies.

**Automated Deployment:** The X-Alert utilizes plug-and-play technology for easy installation, enabling rapid deployment across various environments without complex setups.

Compatibility with Smart Devices: Integrates effortlessly with other XSponse devices, creating an interconnected and efficient AI-Ecosystem that maximizes communication and response capabilities.

#### **X-GUARDIAN**

At the heart of the XSponse ecosystem is a centralized control platform that uses web API integration for seamless oversight and connectivity across all security devices. X-Guardian is a powerful web-based platform that enhances situational awareness by consolidating data from various XSponse input and output devices into a single interface. This unified approach enables organizations to monitor activities in real-time, respond swiftly to incidents, and streamline operations.

## **Key Features**

**Centralized Control:** Manage and monitor all XSponse security devices from a single interface for streamlined operations and oversight.

Real-Time Monitoring and Alerts: Continuously analyze data and send instant notifications to designated personnel, enabling quick responses to security incidents.

**Customizable Roles and Permissions:** Define user access levels based on roles to secure sensitive information and ensure authorized access.

**Geofencing and Interactive Mapping:** Mapping provides real-time device locations and status, as well as access to command and control including video and audio.

Real-Time Device Health Monitoring: Instant notifications when devices are compromised or go offline. Notifications can be customized using phone, text, or email to send to various groups within the organization.

**Open API Integration:** Seamlessly connect with third-party systems for enhanced functionality and expanded security capabilities.

**Powerful Reporting Tools:** Generate detailed reports on system performance and incidents to aid in planning.