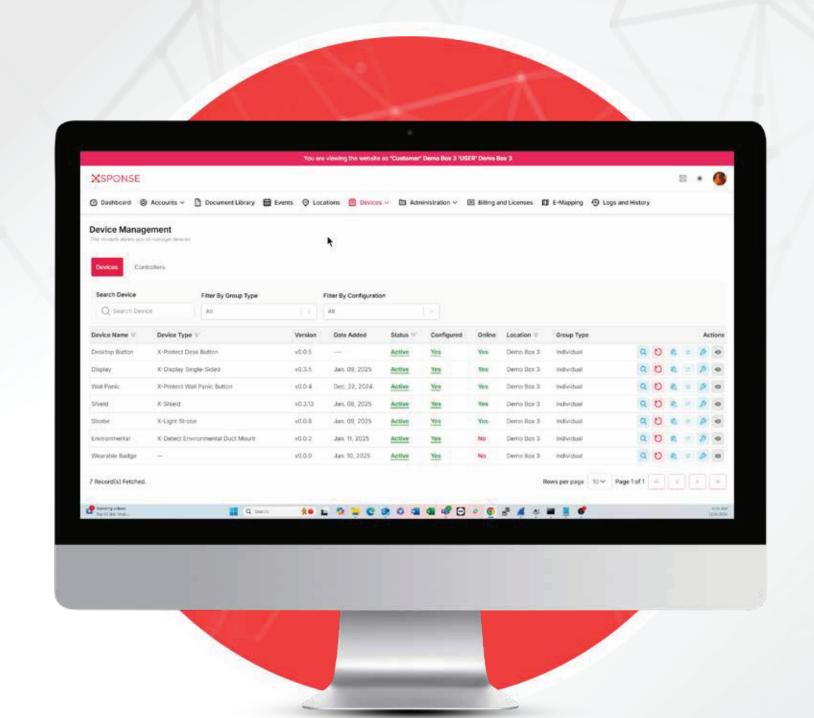

#### **X-GUARDIAN**

At the heart of the XSponse ecosystem is a centralized control platform that uses web API integration for seamless oversight and connectivity across all security devices. X-Guardian is a powerful web-based platform that enhances situational awareness by consolidating data from various XSponse input and output devices into a single interface. This unified approach enables organizations to monitor activities in real-time, respond swiftly to incidents, and streamline operations.

## **Key Features**

**Centralized Control:** Manage and monitor all XSponse security devices from a single interface for streamlined operations and oversight.

Real-Time Monitoring and Alerts: Continuously analyze data and send instant notifications to designated personnel, enabling quick responses to security incidents.

**Customizable Roles and Permissions:** Define user access levels based on roles to secure sensitive information and ensure authorized access.

**Geofencing and Interactive Mapping:** Mapping provides real-time device locations and status, as well as access to command and control including video and audio.

Real-Time Device Health Monitoring: Instant notifications when devices are compromised or go offline. Notifications can be customized using phone, text, or email to send to various groups within the organization.

**Open API Integration:** Seamlessly connect with third-party systems for enhanced functionality and expanded security capabilities.

**Powerful Reporting Tools:** Generate detailed reports on system performance and incidents to aid in planning.