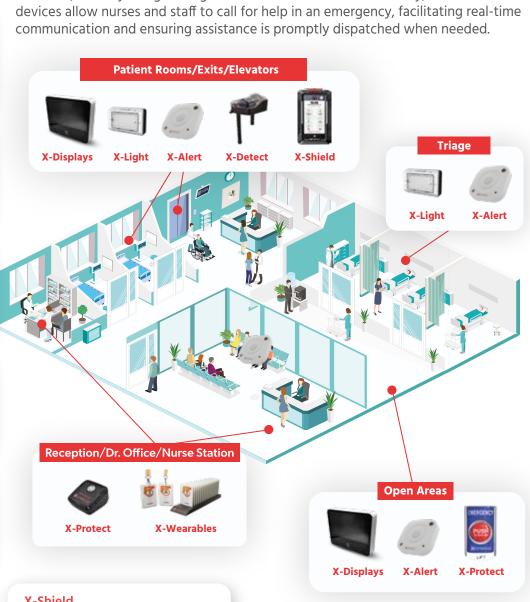

## **X-Display**

Provides dynamic alerts and visual instructions during emergencies.

In healthcare settings, the safety of both staff and patients is paramount. Advanced security solutions can enhance emergency preparedness and streamline response efforts. Systems that monitor hazards and threats help maintain a safe and healthy environment. Integrated communication tools enable immediate alerts and efficient notifications, empowering healthcare professionals to respond swiftly to incidents, thereby safeguarding vulnerable individuals. Additionally, wearable devices allow nurses and staff to call for help in an emergency, facilitating real-time communication and ensuring assistance is promptly dispatched when needed.

Automates notifications for unauthorized access and anomalies within restricted areas.

## X-Light

Delivers vibrant, customizable RGBW lighting for unmissable alerts, improving communication and safety during critical situations.

#### X-Protect Buttons

Enable guick communication of emergencies, triggering immediate responses.

#### **X-Wearable**

X-Detect

bathrooms.

Gives employees the ability to communicate and trigger alerts effectively.

Places a stop to vaping in

unauthorized areas such as

# **X-Shield**

Delivers automatic lockdown capabilities to quickly initiate protective measures and enhance overall security.

Phone: 305-204-0050 Toll Free: 833-XSPONSE/ 833-977-6673 info@xsponse.com